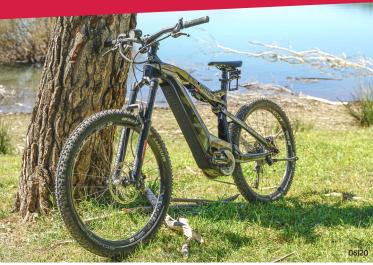

#### the most powerful e-mountainbike

ml spitzing evolution - made in germany

up to 920 W motor power 25 km/h

120 Nm torque

up to 1050 Wh battery capacity

MEXXFRO Iberia S. L. lorena.barralaga@mexxfro.de telephone +34 647 33 68 59