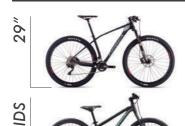

### **ORBEA ALMA H-50**

Aluminium Racing Frame Groupset Shimano SLX/Deore Rockshox 30 Silver 100mm 29" (M,L,XL) 27"(S) Wheels

| RENTAL PRICE per     |                     |
|----------------------|---------------------|
| 1 Day <b>22€</b>     | 2-5 Days <b>19€</b> |
| 6-12 Days <b>18€</b> | 13+ Days <b>16€</b> |

## **ORBEA ALMA M50**

Carbon Frame Groupset Shimano SLX RockShox Reba RL 100 29er Wheels

| RENTAL PRICE Rei     |                     |
|----------------------|---------------------|
| 1 Day <b>28€</b>     | 2-5 Days <b>25€</b> |
| 6-12 Days <b>23€</b> | 13+ Days <b>20€</b> |