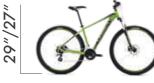

### **ORBEA MX50**

Aluminium Frame Groupset Shimano Altus SR Suntour XCT 100mm 29" (M,L,XL) 27"(S) Wheels

| RENTAL PRICE per            |                     |
|-----------------------------|---------------------|
| <sup>1 Day</sup> <b>17€</b> | 2-5 Days <b>15€</b> |
| 6-12 Days <b>14€</b>        | 13+ Days <b>12€</b> |