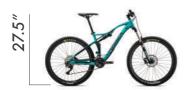

## **ENDURO / ALL MOUNTAIN BIKE**

## **ORBEA OCCAM AM H50**

Aluminium Frame Groupset Shimano SLX Full Susp 140+200mm 27.5" Wheels

| RENTAL PRICE Rei     |                     |
|----------------------|---------------------|
| 1 Day <b>39€</b>     | 2-5 Days <b>34€</b> |
| 6-12 Days <b>32€</b> | 13+ Days <b>28€</b> |