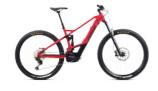

## **E-BIKES**

### **ORBEA WILD FS H30**

Groupset Shimano XT RockShox 35 Gold RL 160mm BOSCH Performance CX Cruise 25kmh

| RENTAL PRICE Ren     |                     |
|----------------------|---------------------|
| 1 Day <b>69€</b>     | 2-5 Days <b>62€</b> |
| 6-12 Days <b>59€</b> | 13+ Days <b>57€</b> |